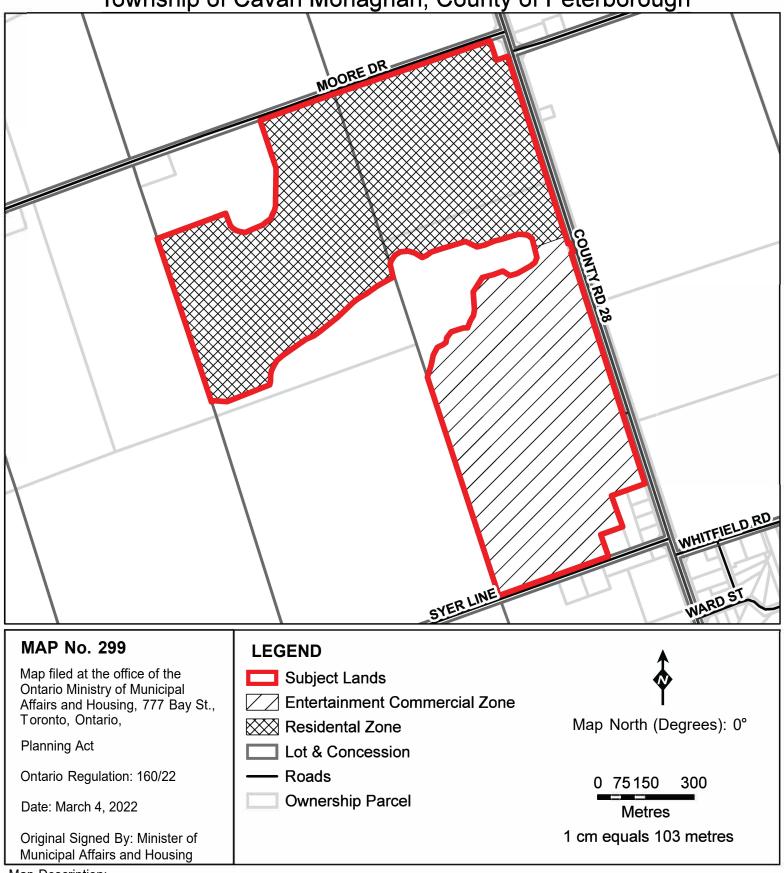

## Map Description:

This is map no. 299 referred to in a Minister's Zoning Order. It shows lands which are located in, Part of Lots 22 and 23, Concession 8, Township of Cavan Monaghan, County of Peterborough. We are committed to providing accessible customer service