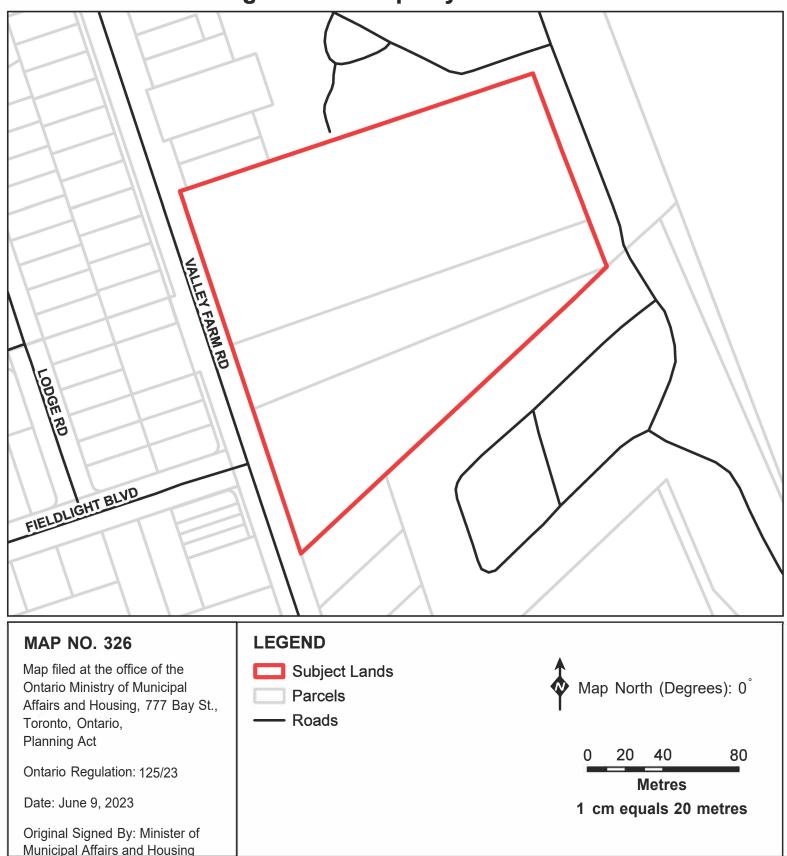

## Part of Lot 20, Concession 1, City of Pickering, Regional Municipality of Durham

## Map Description:

This is map no. 326 referred to in a Minister's Zoning Order. It shows lands which are located in, Part of Lot 20, Concession 1, City of Pickering, Regional Municipality of Durham. We are committed to providing accessible customer service (https://www.ontario.ca/page/accessible-customer-service-policy). On request, we can arrange for accessible formats and communications supports. Please contact MMAH by email (mininfo@ontario.ca) for regulation details.

## THIS IS NOT A PLAN OF SURVEY

Information provided by the
Ministry of Municipal Affairs and Housing,
under licence with the
Ministry of Natural Resources.
© King's Printer for Ontario, 2023.