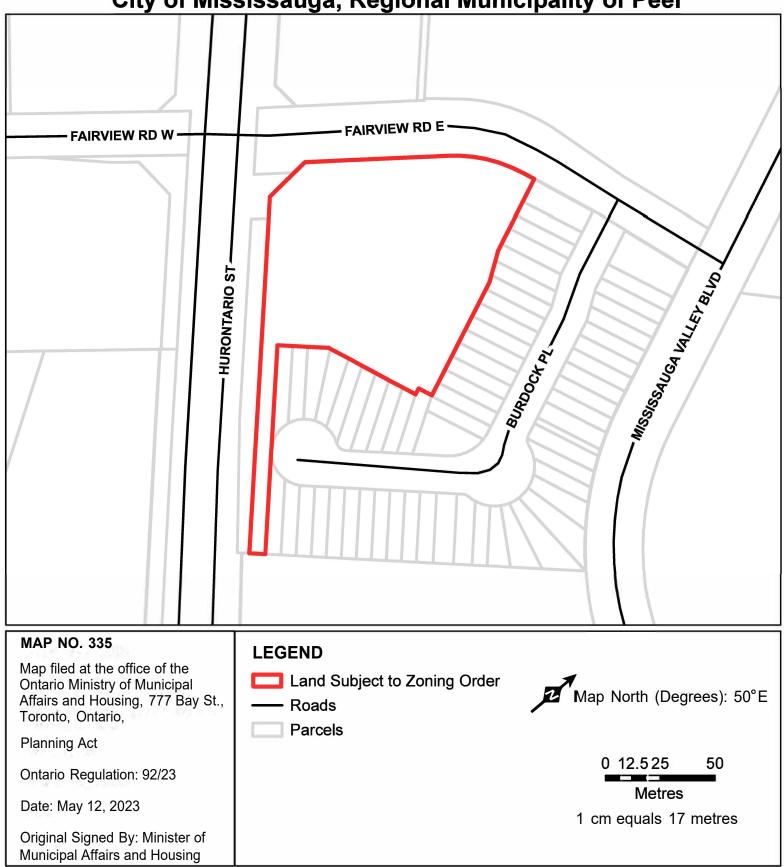

Part of Block A on Registered Plan M272, City of Mississauga, Regional Municipality of Peel

## Map Description:

This is map no. 335 referred to in a Minister's Zoning Order.

It shows lands which are located in, Part of Block A on Registered Plan M272, City

of Mississauga, Regional Municipality of Peel.