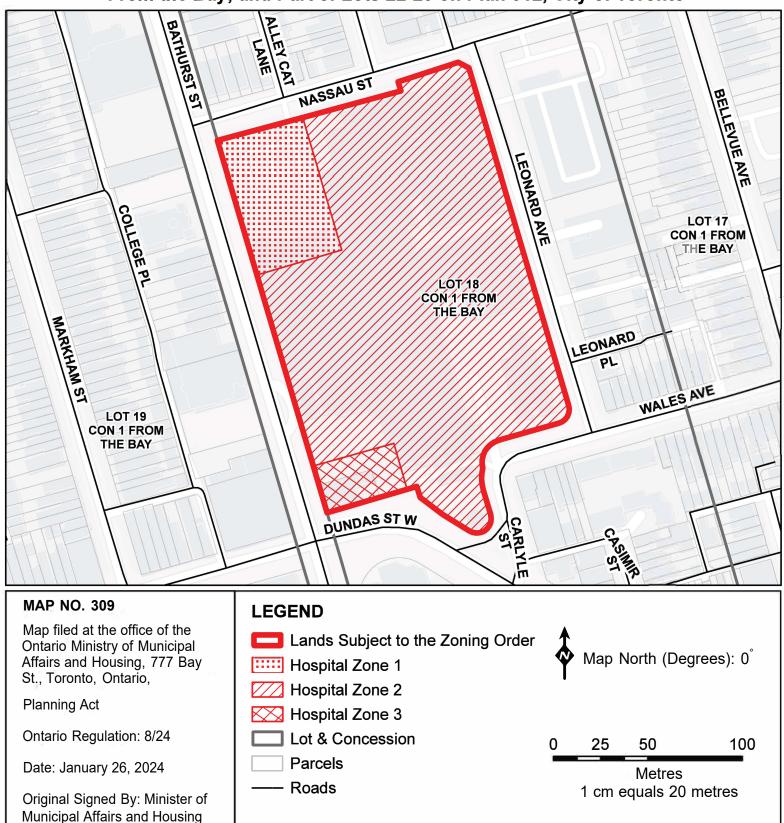

Lots 1-8 on Plan 121; Lots 1-25 on Plan 1070; Lot 3 on Plan D1482; Lots 65 to 77 on Plan D55; Lot A on Plan 1134; Lot A, Roseberry Ave, Lane, and Part of Reserve on Plan 1070; Part of Park Lot 18, Concession 1, From the Bay; and Part of Lots 22-23 on Plan 312, City of Toronto

Map Description:

This is map no. 309 referred to in a Minister's Zoning Order. It shows lands which are located in, Lots 1-8 on Plan 121; Lots 1-25 on Plan 1070; Lot 3 on Plan D1482; Lots 65 to 77 on Plan D55; Lot A on Plan 1134; Lot A, Roseberry Ave, Lane, and Part of Reserve on Plan 1070; Part of Park Lot 18, Concession 1, From the Bay; and Part of Lots 22-23 on Plan 312, City of Toronto. We are committed to providing accessible customer service (https://www.ontario.ca/page/accessible-customer-service-policy). On request, we can arrange for accessible formats and communications supports. Please contact MMAH by email (mininfo@ontario.ca) for regulation details.

THIS IS NOT A PLAN OF SURVEY
Information provided by the

Information provided by the Ministry of Municipal Affairs and Housing, under licence with the Ministry of Natural Resources. © 2023, King's Printer for Ontario.