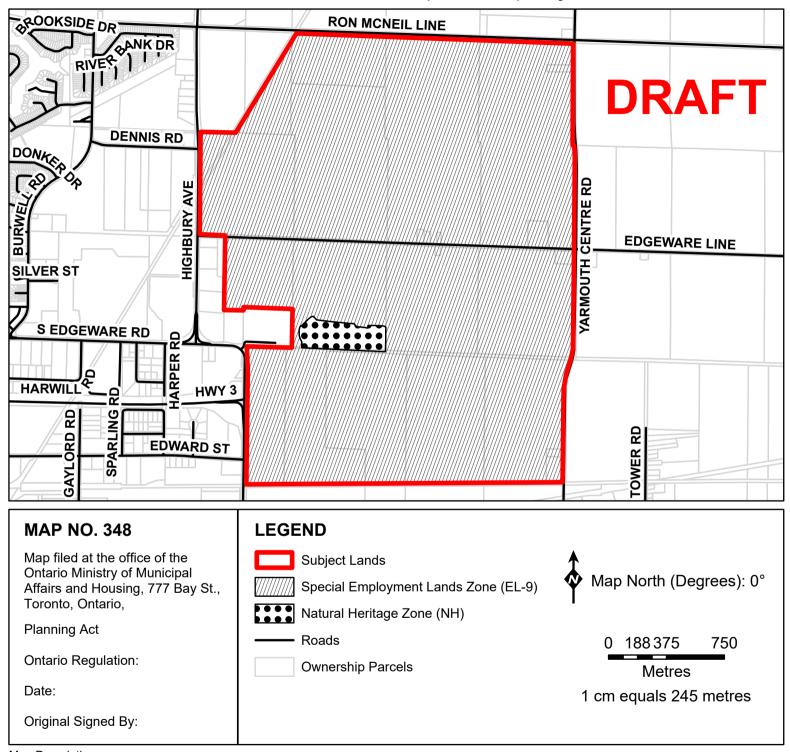

Part of Lots 9-12, Range 2 North Edgeware Road (Yarmouth); Part of Lots 9 -12, Range 1 North of Edgeware Road (Yarmouth); Part of the Road Allowance for Edgeware Road (Yarmouth); Part of Lots 9-12, Range 1 South of Edgeware Road (Yarmouth); Lot 12 and Part of Lots 9 and 11, Concession S, Edgeware Road (Yarmouth); Road Allowance Between Concession 9 and Concession S, Edgeware Road (Yarmouth); and Part of Lots 10 -15, Concession 9 (Yarmouth), City of St. Thomas

Map Description:

This is map no. 348 referred to in a Minister's Zoning Order.

It shows lands which are located in, Part of Lots 9-12, Range 2 North Edgeware Road (Yarmouth); Part of Lots 9-12, Range 1 North of Edgeware Road (Yarmouth); Part of the Road Allowance for Edgeware Road (Yarmouth); Part of Lots 9-12, Range 1 South of Edgeware Road (Yarmouth); Lot 12 and Part of Lots 9 and 11, Concession S, Edgeware Road (Yarmouth); Road Allowance Between Concession 9 and Concession S, Edgeware Road (Yarmouth); and Part of Lots 10 -15, Concession 9 (Yarmouth), City of St. Thomas.