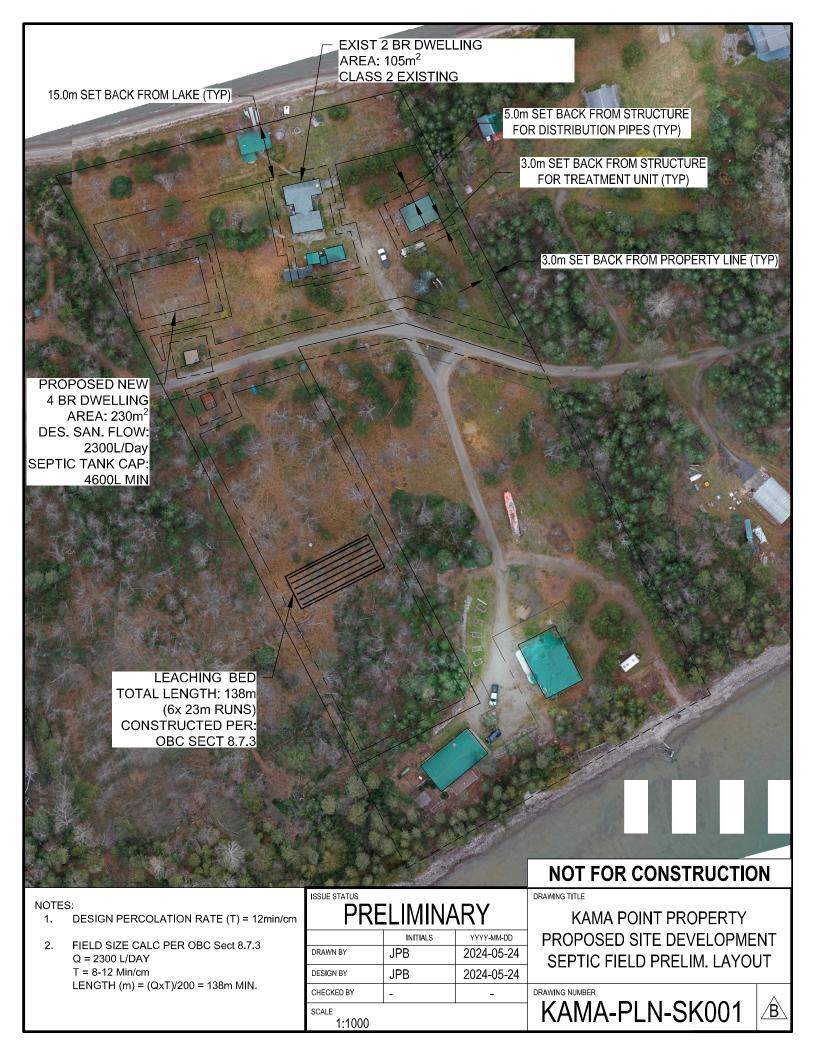

24 AT 17:54:45 FOR KSTACHIW01

#### **SCALE**

0 20 40 60 80 100 120

## **PROPERTY INDEX MAP**

THUNDER BAY(No. 55)

### **LEGEND**

FREEHOLD PROPERTY
LEASEHOLD PROPERTY
LIMITED INTEREST PROPERTY
CONDOMINIUM PROPERTY
RETIRED PIN (MAP UPDATE PENDING)
PROPERTY NUMBER
BLOCK NUMBER
GEOGRAPHIC FABRIC

0449 08050

### THIS IS NOT A PLAN OF SURVEY

### **NOTES**

REVIEW THE TITLE RECORDS FOR COMPLETE PROPERTY INFORMATION AS THIS MAP MAY NOT REFLECT RECENT REGISTRATIONS

THIS MAP WAS COMPILED FROM PLANS AND DOCUMENTS RECORDED IN THE LAND REGISTRATION SYSTEM AND HAS BEEN PREPARED FOR PROPERTY INDEXING PURPOSES ONLY

FOR DIMENSIONS OF PROPERTIES BOUNDARIES SEE RECORDED PLANS AND DOCUMENTS

ONLY MAJOR EASEMENTS ARE SHOWN

REFERENCE PLANS UNDERLYING MORE RECENT REFERENCE PLANS ARE NOT ILLUSTRATED