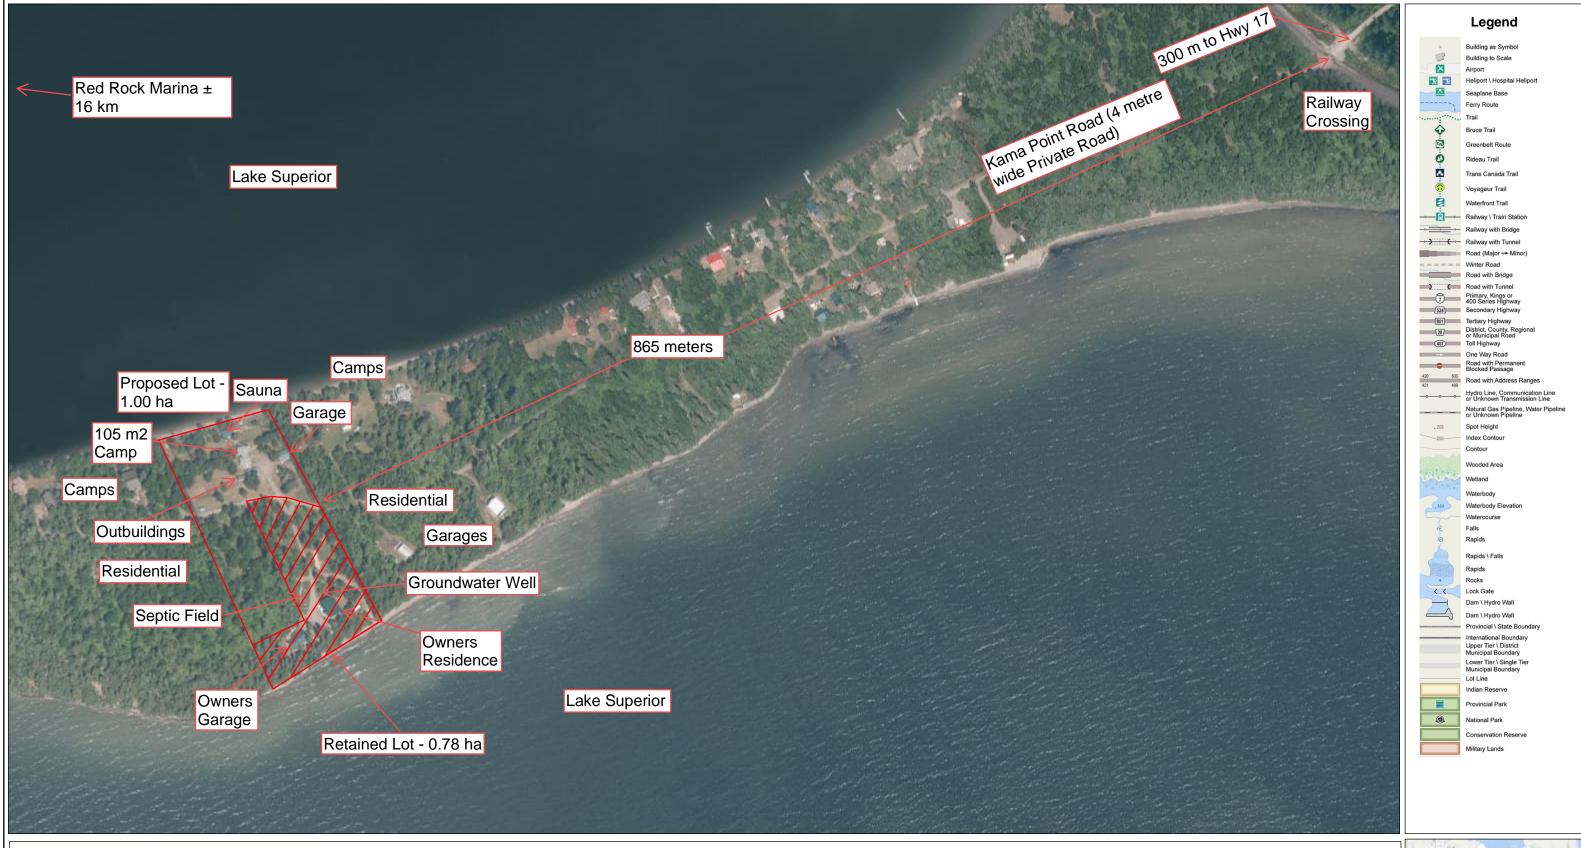

MAY 2024 FIGURE 01

Projection: Web Mercator

The Ontario Ministry of Natural Resources and Forestry shall not be liable in any way for the use of, or reliance upon, this map or any information on this map. This map should not be used for: navigation, a plan of survey, routes, nor locations. THIS IS NOT A PLAN Solutions Inc.

Imagery Copyright Notices: Ontario Ministry of Natural Resources and Forestry; NASA Landsat Program; First Base Solutions Inc.; Aéro-Photo (1961) Inc.; DigitalGlobe Inc.; U.S. Geological Survey.

0.2 km