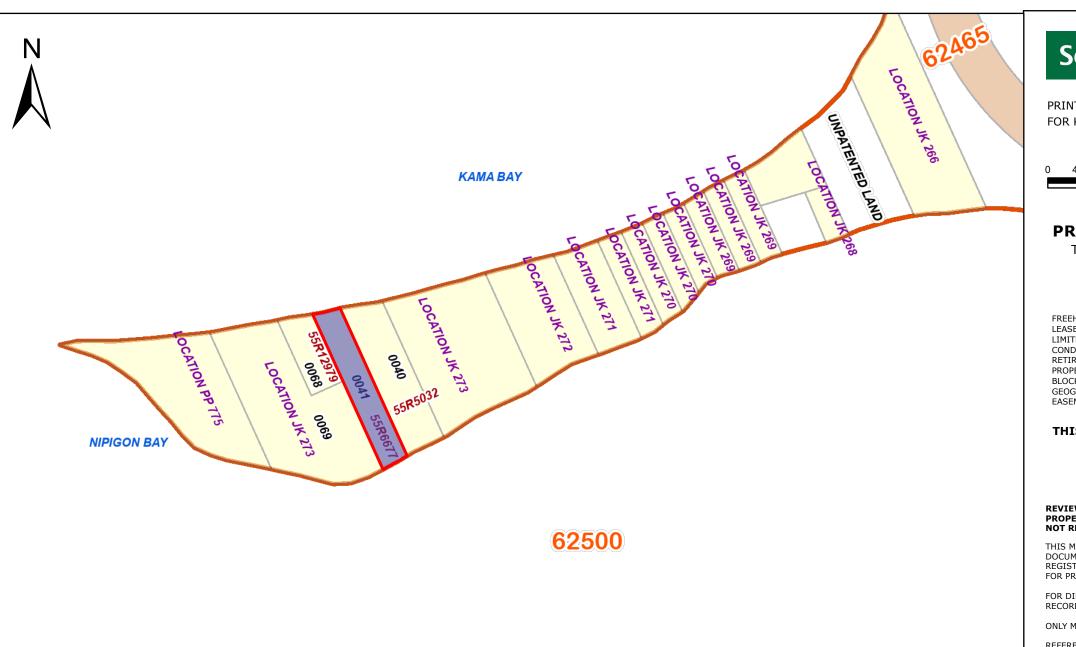

# **ServiceOntario**

PRINTED ON 13 MAY, 2024 AT 17:54:45 FOR KSTACHIW01

#### **SCALE**

0 20 40 60 80 100 120

## **PROPERTY INDEX MAP**

THUNDER BAY(No. 55)

### **LEGEND**

FREEHOLD PROPERTY
LEASEHOLD PROPERTY
LIMITED INTEREST PROPERTY
CONDOMINIUM PROPERTY
RETIRED PIN (MAP UPDATE PENDING)
PROPERTY NUMBER
BLOCK NUMBER
GEOGRAPHIC FABRIC

0449 08050

### THIS IS NOT A PLAN OF SURVEY

### **NOTES**

REVIEW THE TITLE RECORDS FOR COMPLETE PROPERTY INFORMATION AS THIS MAP MAY NOT REFLECT RECENT REGISTRATIONS

THIS MAP WAS COMPILED FROM PLANS AND DOCUMENTS RECORDED IN THE LAND REGISTRATION SYSTEM AND HAS BEEN PREPARED FOR PROPERTY INDEXING PURPOSES ONLY

FOR DIMENSIONS OF PROPERTIES BOUNDARIES SEE RECORDED PLANS AND DOCUMENTS

ONLY MAJOR EASEMENTS ARE SHOWN

REFERENCE PLANS UNDERLYING MORE RECENT REFERENCE PLANS ARE NOT ILLUSTRATED