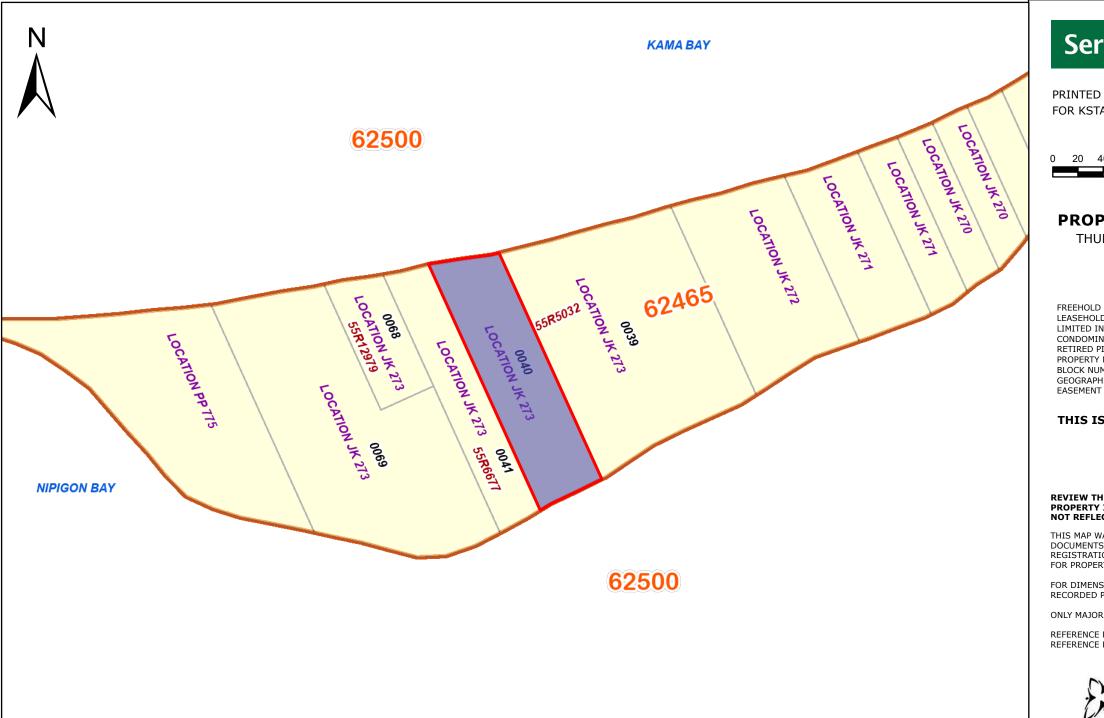

# **ServiceOntario**

PRINTED ON 13 MAY, 2024 AT 17:54:45 FOR KSTACHIW01

## **PROPERTY INDEX MAP**

THUNDER BAY(No. 55)

### **LEGEND**

FREEHOLD PROPERTY
LEASEHOLD PROPERTY
LIMITED INTEREST PROPERTY
CONDOMINIUM PROPERTY
RETIRED PIN (MAP UPDATE PENDING)
PROPERTY NUMBER
BLOCK NUMBER
GEOGRAPHIC FABRIC

0449 08050

### THIS IS NOT A PLAN OF SURVEY

### **NOTES**

REVIEW THE TITLE RECORDS FOR COMPLETE PROPERTY INFORMATION AS THIS MAP MAY NOT REFLECT RECENT REGISTRATIONS

THIS MAP WAS COMPILED FROM PLANS AND DOCUMENTS RECORDED IN THE LAND REGISTRATION SYSTEM AND HAS BEEN PREPARED FOR PROPERTY INDEXING PURPOSES ONLY

FOR DIMENSIONS OF PROPERTIES BOUNDARIES SEE RECORDED PLANS AND DOCUMENTS

ONLY MAJOR EASEMENTS ARE SHOWN

REFERENCE PLANS UNDERLYING MORE RECENT REFERENCE PLANS ARE NOT ILLUSTRATED