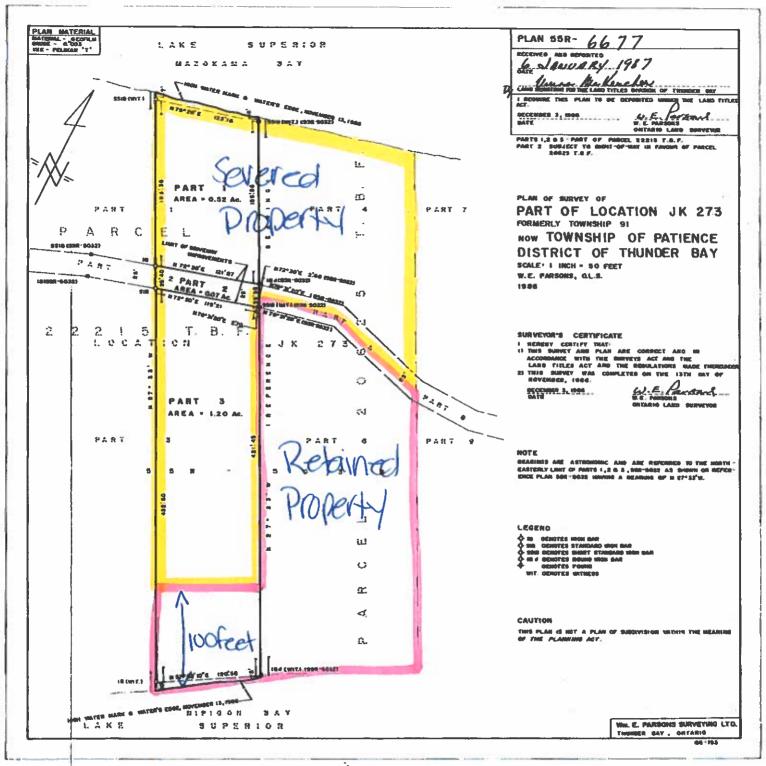

# ServiceOntario

PRINTED ON 11 OCT, 2023 AT 16:50:25 FOR KSTACHIW

#### **SCALE**

## **PROPERTY INDEX MAP**

THUNDER BAY(No. 55)

### **LEGEND**

FREEHOLD PROPERTY
LEASEHOLD PROPERTY
LIMITED INTEREST PROPERTY
CONDOMINIUM PROPERTY
RETIRED PIN (MAP UPDATE PENDING)
PROPERTY NUMBER
BLOCK NUMBER
GEOGRAPHIC FABRIC
EASEMENT

### THIS IS NOT A PLAN OF SURVEY

### **NOTES**

REVIEW THE TITLE RECORDS FOR COMPLETE PROPERTY INFORMATION AS THIS MAP MAY NOT REFLECT RECENT REGISTRATIONS

THIS MAP WAS COMPILED FROM PLANS AND DOCUMENTS RECORDED IN THE LAND REGISTRATION SYSTEM AND HAS BEEN PREPARED FOR PROPERTY INDEXING PURPOSES ONLY

FOR DIMENSIONS OF PROPERTIES BOUNDARIES SEE RECORDED PLANS AND DOCUMENTS

ONLY MAJOR EASEMENTS ARE SHOWN

REFERENCE PLANS UNDERLYING MORE RECENT REFERENCE PLANS ARE NOT ILLUSTRATED