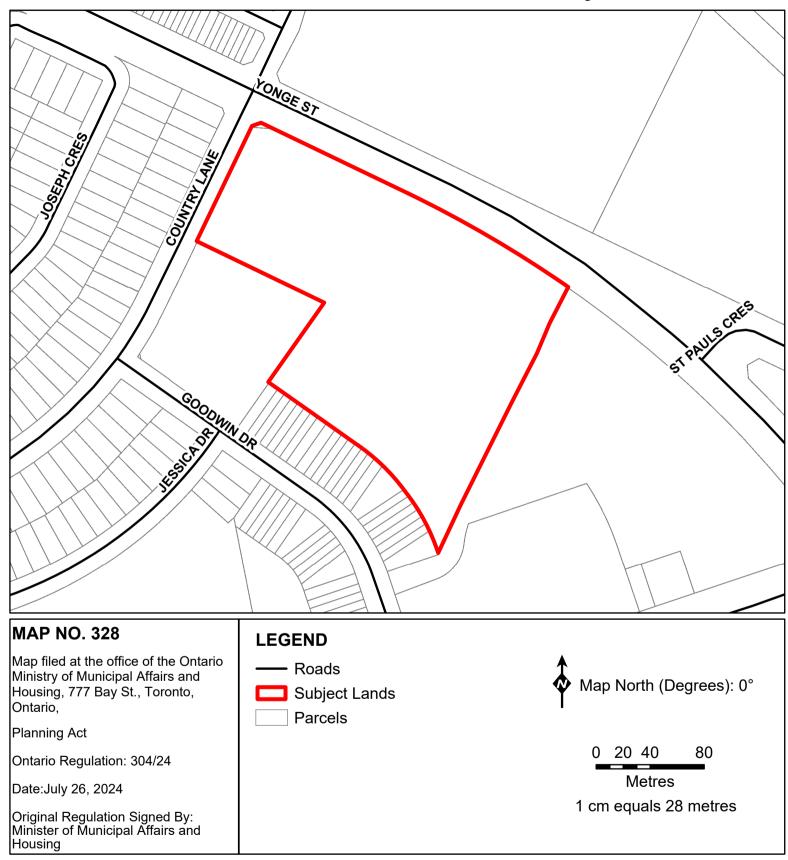

## Part of Block 19, on Registered Plan 51M832, designated as Part 1 on Reference Plan 51R-44107, City of Barrie

## Map Description:

This is map no. 328 referred to in a Minister's Zoning Order. It shows lands which is Part of Block 19, on Registered Plan 51M832, designated as Part 1 on Reference Plan 51R-44107, City of Barrie