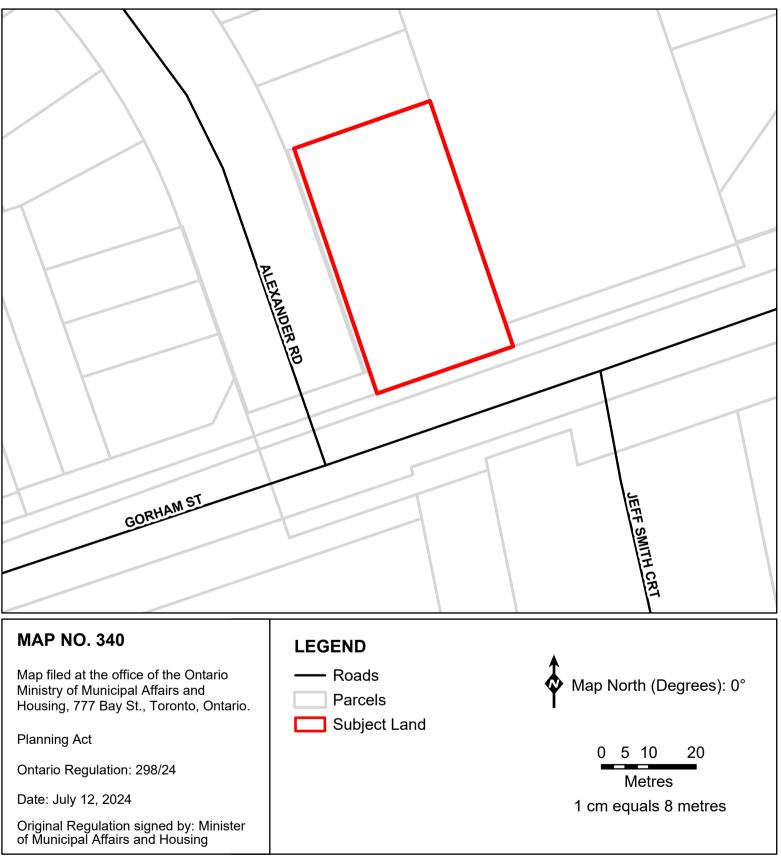

## Part of Lot 27, on Plan 103, Town of Newmarket, Regional Municipality of York

## Map Description:

This is map no. 340 referred to in a Minister's Zoning Order. It shows lands which are located in, Part of Lot 27, on Plan 103, Town of Newmarket, Regional Municipality of York. We are committed to providing accessible customer service (https://www.ontario.ca/page/accessible-customer-service-policy). On request, we can arrange for accessible formats and communications supports. Please contact MMAH by email (mininfo@ontario.ca) for regulation details.